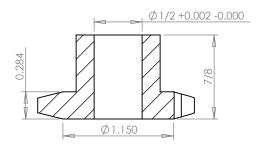

## **SECTION A-A**

PLASTOCK ® Part Number: **Manufactured by Putnam Precision Molding Part Description:** 

www.plastock.biz © 2010 Putnam Precision Molding

For #40 - 1/2" Pitch Roller Chain in Glass Filled Nylatron GS-51

Dimensions are in inches Tolerances: Unless Explicitly Stated Assume <u>+</u> 0.015

PROPRIETARY AND CONFIDENTIAL:

THE INFORMATION CONTAINED IN THIS DRAWING IS THE SOLE PROPERTY OF PUTNAM PRECISION MOLDING. ANY REPRODUCTION IN PART OR AS A WHOLE WITHOUT THE WRITTEN PERMISSION OF PUTNAM PRECISION MOLDING IS PROHIBITED. INFORMATION IN THIS DRAWING IS PROVIDED FOR REFERENCE ONLY.