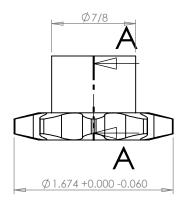

## **SECTION A-A**

PLASTOCK ® Part Number: **Manufactured by Putnam Precision Molding Part Description:** 

www.plastock.biz © 2010 Putnam Precision Molding

For #40 - 1/2" Pitch Roller Chain in Glass Filled Nylatron GS-51

Dimensions are in inches Tolerances: Unless Explicitly Stated Assume <u>+</u> 0.015

PROPRIETARY AND CONFIDENTIAL:

THE INFORMATION CONTAINED IN THIS DRAWING IS THE SOLE PROPERTY OF PUTNAM PRECISION MOLDING. ANY REPRODUCTION IN PART OR AS A WHOLE WITHOUT THE WRITTEN PERMISSION OF PUTNAM PRECISION MOLDING IS PROHIBITED. INFORMATION IN THIS DRAWING IS PROVIDED FOR REFERENCE ONLY.